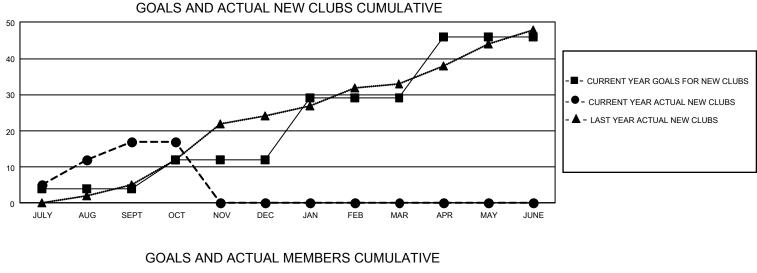

## GAT Constitutional Area 7

REPORT DOES NOT INCLUDE CLUBS IN UNDISTRICTED AREAS.

| Clubs                 |               |           |               | Members               |                        |                         |                                                    |
|-----------------------|---------------|-----------|---------------|-----------------------|------------------------|-------------------------|----------------------------------------------------|
| RESULTS FOR 2022-2023 |               |           |               | RESULTS FOR 2022-2023 |                        |                         |                                                    |
| QUARTER               | NEW CLUB GOAL | NEW CLUBS | DROPPED CLUBS | QUARTER               | BER GROWTH NET<br>GOAL | MEMBER GROWTH<br>ACTUAL | DROPPED<br>MEMBERS ACTUAL<br>(including transfers) |
| JULY/AUG/SEPT         | 12            | 17        | 13            | JULY/AUG/SEPT         | 996                    | 1,894                   | 990                                                |
| OCT/NOV/DEC           | 24            | 0         | 2             | OCT/NOV/DEC           | 1105                   | 520                     | 350                                                |
| JAN/FEB/MAR           | 51            | 0         | 0             | JAN/FEB/MAR           | 1149                   | 0                       | 0                                                  |
| APR/MAY/JUNE          | 51            | 0         | 0             | APR/MAY/JUNE          | 1270                   | 0                       | 0                                                  |