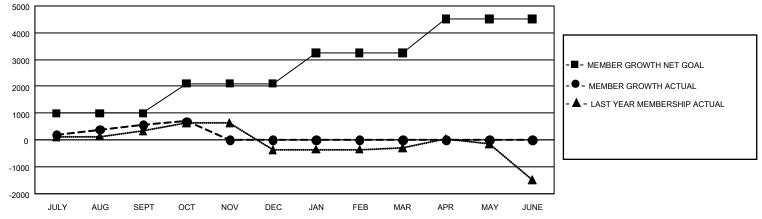

## GAT Constitutional Area 7

REPORT DOES NOT INCLUDE CLUBS IN UNDISTRICTED AREAS.

| Clubs                 |               |           |               | Members               |                        |                         |                                                    |
|-----------------------|---------------|-----------|---------------|-----------------------|------------------------|-------------------------|----------------------------------------------------|
| RESULTS FOR 2022-2023 |               |           |               | RESULTS FOR 2022-2023 |                        |                         |                                                    |
| QUARTER               | NEW CLUB GOAL | NEW CLUBS | DROPPED CLUBS | QUARTER               | BER GROWTH NET<br>GOAL | MEMBER GROWTH<br>ACTUAL | DROPPED<br>MEMBERS ACTUAL<br>(including transfers) |
| JULY/AUG/SEPT         | 12            | 17        | 13            | JULY/AUG/SEPT         | 996                    | 1,894                   | 990                                                |
| OCT/NOV/DEC           | 24            | 0         | 2             | OCT/NOV/DEC           | 1105                   | 520                     | 350                                                |
| JAN/FEB/MAR           | 51            | 0         | 0             | JAN/FEB/MAR           | 1149                   | 0                       | 0                                                  |
| APR/MAY/JUNE          | 51            | 0         | 0             | APR/MAY/JUNE          | 1270                   | 0                       | 0                                                  |